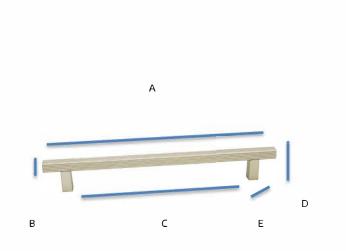

## PRODUCT SHEET

| ltem#    | Α       | В    | С   | D  | E    |
|----------|---------|------|-----|----|------|
| D2905-12 | 14 3⁄4″ | 5/8" | 12″ | 2″ | 5/8″ |
| D2905-18 | 20 3/4" | 5/8" | 18″ | 2″ | 5/8″ |
| D2905-24 | 26 3/4" | 5/8" | 24″ | 2″ | 5/8″ |

#### KEY:

| А | 320       | Overall Length   |
|---|-----------|------------------|
| В | 1.00      | Width            |
| С |           | Center to Center |
| D | ): (#*) < | Projection       |
| E |           | Base             |