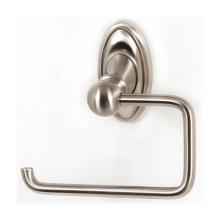

# **CLASSIC TRADITIONAL**

SINGLE POST TISSUE HOLDER

### **FEATURES**

Traditional styling Multiple finishes Concealed installation