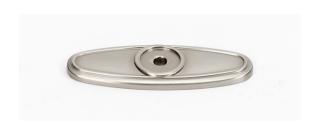

# CLASSIC TRADITIONAL

**BACKPLATE FOR KNOBS** 

#### **FEATURES**

Traditional styling Multiple finishes Concealed installation

## **FINISHES**

Polished Brass (PB)
Polished Chrome (PC)
Antique English (AE)
Antique English Matte (AEM)
Barcelona (BARC)
Bronze (BRZ)
Chocolate Bronze (CHBRZ)
Polished Antique (PA)
Polished Nickel (PN)
Satin Nickel (SN)

#### **MATERIAL**

**Brass** 