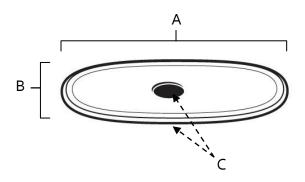

## **PRODUCT SHEET**

| ltem# | Α      | В    | C    |
|-------|--------|------|------|
| A1565 | 2 1/2" | 7/8″ | 1/8″ |

KEY:

A - Length
B - Width
C - Projection

NOTE: Dimensions and specifications are subject to change without notice.